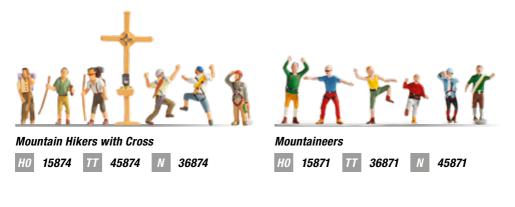

# Would-Be Mountain Dwellers and Summiteers

What could be nicer than a hike in the mountains? Clear, fresh air, quiet, lonely paths and 'a cheeky snack' in the evening after descending from the summit!

Wanderers

15872

HO

#### Themed Figures Sets "In the Mountains"

H0 **16210** Contents: 6 Figures, 1 Summit Cross, 1 Well 2 Wayside Crosses, 2 Hiking Signposts, 1 Wooden Bench with Backrest 1 Table, 2 Benches, 1 Hiking Information Board with Map