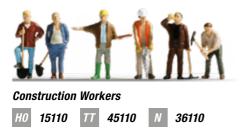

# Working Along the Tracks

You'll find a lot of figures on the topic of work, trade and industry at NOCH. More than just the railway depot can be beautifully decorated with them.

N

TT

HO

**Construction Workers** 15057