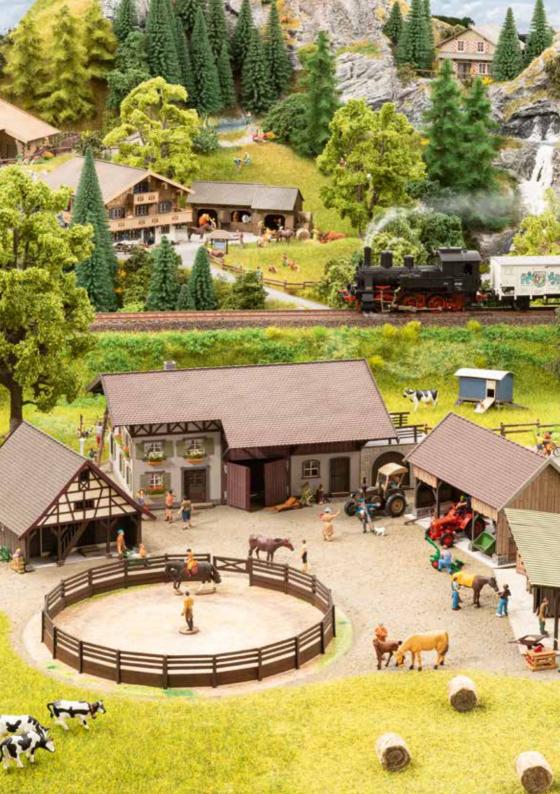

# **Country Pursuits**

A wide variety of scenes and animals can be observed in the countryside. The countryside and its people invite you to slow down and relax!

```
Tractor 'Fahr'
H0 16756
```

R. 1. A

Cows, brown H0 15727

# You're Only Really Free in the Forest!

In NOCH's forest, there are roe deer, deer and wild boar, but also forestry workers and hunters. And if you look up to the treetops, you'll discover many other animals.