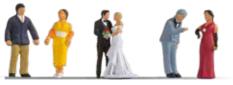

# Falling in Love...

Just like the original! NOCH Figures also fall in love, get married and enjoy spending time as a couple or as parents.

Same-Sex Couples H0 15511

Sound Scenes "Wedding" H0 12861

Wedding Carriage H0 16706