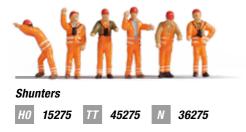

# Working Along the Tracks

You'll find a lot of figures on the topic of work, trade and industry at NOCH. More than just the railway depot can be beautifully decorated with them.

N

TT

HO

**Construction Workers** 15057