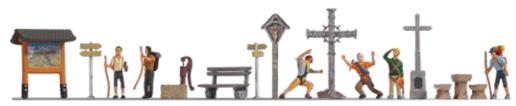

# Would-Be Mountain Dwellers and Summiteers

What could be nicer than a hike in the mountains? Clear, fresh air, quiet, lonely paths and 'a cheeky snack' in the evening after descending from the summit!

#### Themed Figures Sets "In the Mountains"

H0 **16210** Contents: 6 Figures, 1 Summit Cross, 1 Well 2 Wayside Crosses, 2 Hiking Signposts, 1 Wooden Bench with Backrest 1 Table, 2 Benches, 1 Hiking Information Board with Map