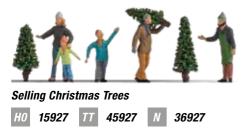

# Off to the Vegetable Patch!

There's a lot to do at the allotment along the rails. For the NOCH Figures, working during their free time is guaranteed not to be too difficult; after all, the barbecue is almost good to go!

#### Themed Figures Sets "In the Garden"

HO

**16215** Contents: 6 Figures, 2 Garden Chairs, 1 Kettle Barbecue, 1 Wrought Iron Garden Bench 1 Wooden Bench, 1 Table, 1 Garden Chair, 1 Wheelbarrow, 1 Folding Table (Square) 1 Watering Can, 1 Terracotta Tub (Round), 1 Terracotta Tub (Square)