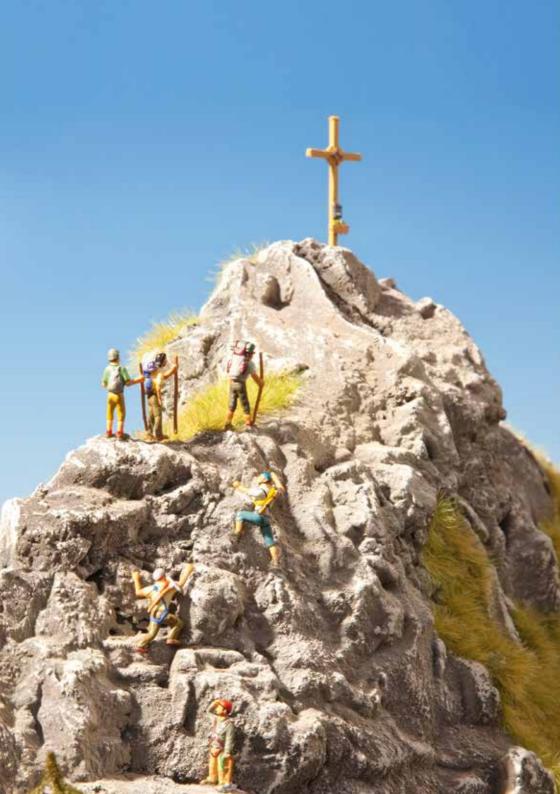

# Would-Be Mountain Dwellers and Summiteers

What could be nicer than a hike in the mountains? Clear, fresh air, quiet, lonely paths and 'a cheeky snack' in the evening after descending from the summit!

Wanderers

15872

HO

#### Themed Figures Sets "In the Mountains"

H0 **16210** Contents: 6 Figures, 1 Summit Cross, 1 Well 2 Wayside Crosses, 2 Hiking Signposts, 1 Wooden Bench with Backrest 1 Table, 2 Benches, 1 Hiking Information Board with Map