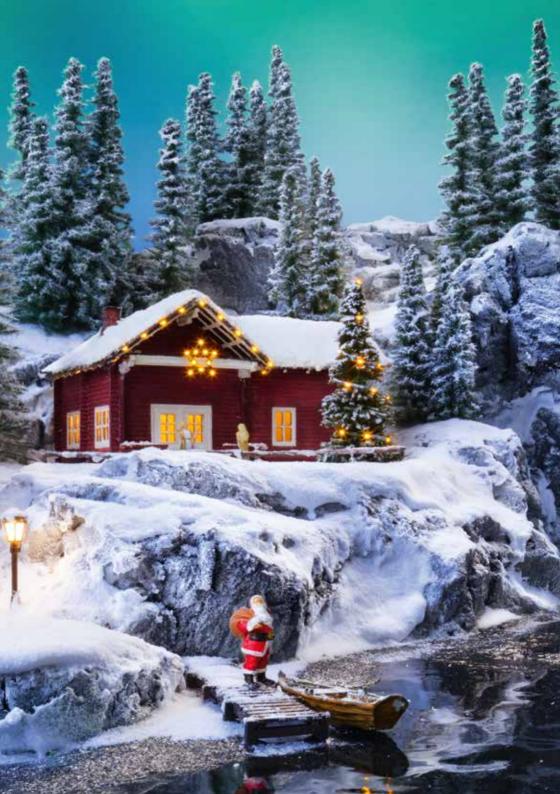

### Christmas Is Just Around the Corner!

You'll be perfectly equipped for the cold season with NOCH winter and Christmas figures.

Santa Claus and Angels H0 15920

Santa Claus with Sleigh H0 15924

Children in the Snow H0 15819 TT 45819 N 36819