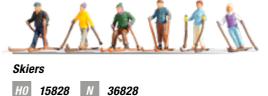

# Hobbies, Sports and Leisure

Did you know that there are well over 300 different NOCH Figures Sets by now? And many of the figures are engaging in their favourite hobby, of course!

Modellers H0 15887