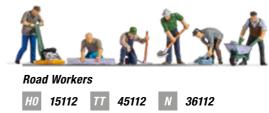

# Working Along the Tracks

You'll find a lot of figures on the topic of work, trade and industry at NOCH. More than just the railway depot can be beautifully decorated with them.

N

TT

HO

**Construction Workers** 15057