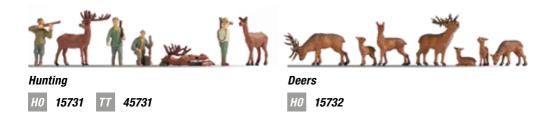

# You're Only Really Free in the Forest!

In NOCH's forest, there are roe deer, deer and wild boar, but also forestry workers and hunters. And if you look up to the treetops, you'll discover many other animals.