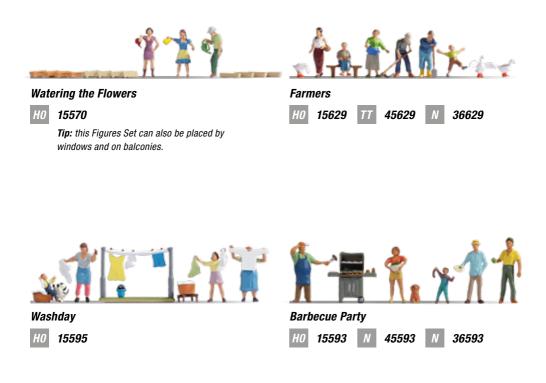

# Off to the Vegetable Patch!

There's a lot to do at the allotment along the rails. For the NOCH Figures, working during their free time is guaranteed not to be too difficult; after all, the barbecue is almost good to go!

#### Themed Figures Sets "In the Garden"

HO

**16215** Contents: 6 Figures, 2 Garden Chairs, 1 Kettle Barbecue, 1 Wrought Iron Garden Bench 1 Wooden Bench, 1 Table, 1 Garden Chair, 1 Wheelbarrow, 1 Folding Table (Square) 1 Watering Can, 1 Terracotta Tub (Round), 1 Terracotta Tub (Square)