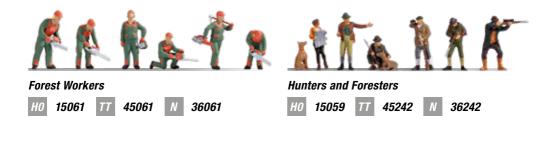

# You're Only Really Free in the Forest!

In NOCH's forest, there are roe deer, deer and wild boar, but also forestry workers and hunters. And if you look up to the treetops, you'll discover many other animals.