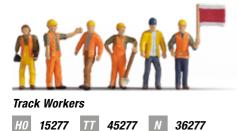

# Working Along the Tracks

You'll find a lot of figures on the topic of work, trade and industry at NOCH. More than just the railway depot can be beautifully decorated with them.

N

TT

HO

**Construction Workers** 15057