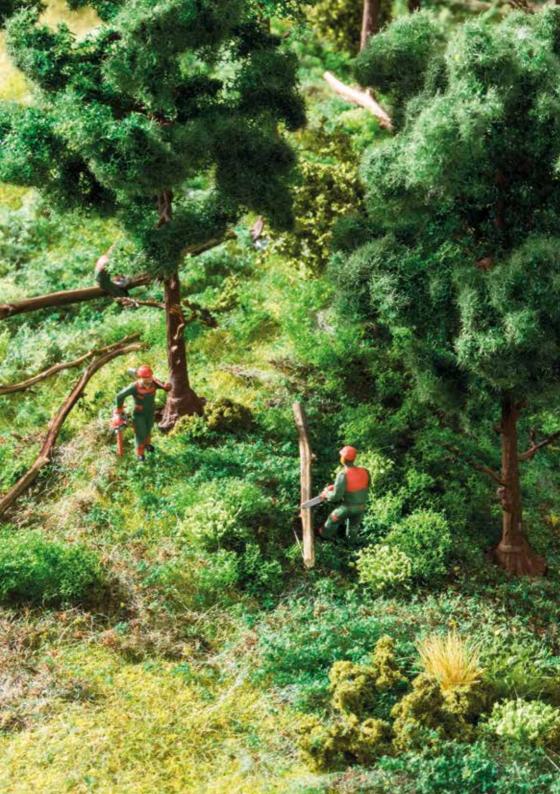

# You're Only Really Free in the Forest!

In NOCH's forest, there are roe deer, deer and wild boar, but also forestry workers and hunters. And if you look up to the treetops, you'll discover many other animals.