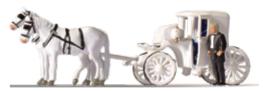

# Falling in Love...

Just like the original! NOCH Figures also fall in love, get married and enjoy spending time as a couple or as parents.

Same-Sex Couples H0 15511

Sound Scenes "Wedding" H0 12861

Wedding Carriage H0 16706