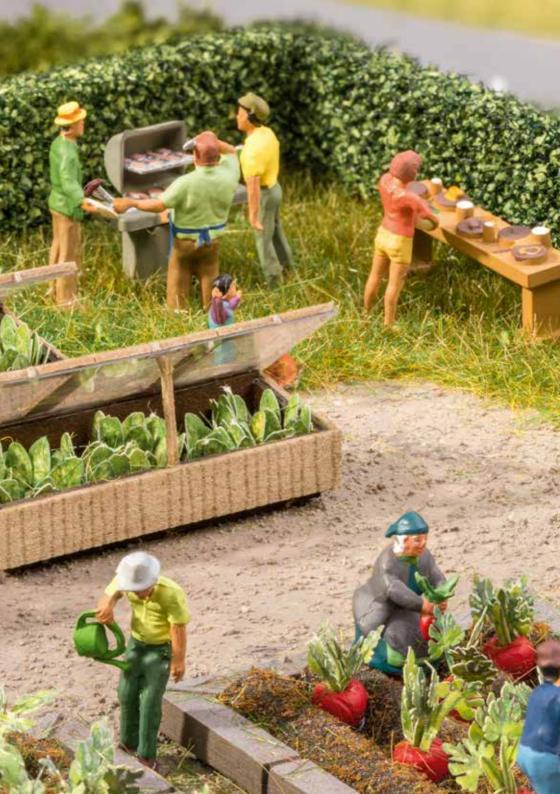

# Off to the Vegetable Patch!

There's a lot to do at the allotment along the rails. For the NOCH Figures, working during their free time is guaranteed not to be too difficult; after all, the barbecue is almost good to go!

#### Themed Figures Sets "In the Garden"

HO

**16215** Contents: 6 Figures, 2 Garden Chairs, 1 Kettle Barbecue, 1 Wrought Iron Garden Bench 1 Wooden Bench, 1 Table, 1 Garden Chair, 1 Wheelbarrow, 1 Folding Table (Square) 1 Watering Can, 1 Terracotta Tub (Round), 1 Terracotta Tub (Square)